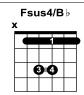

Capo: Key: Notes: Standard Tuning [Intro] С [Verse 1] С Beat my retreat, back home to you F Beat my retreat, back home to you **Burning all my bridges** I'm burning all my bridges I'm burning all my bridges F I'm running back home to you Fsus 4/Bb - F - C - FFsus4/Bb - F - C[Verse 2] С Trailing my colours, back home to you F Trailing my colours, back home to you This world is filled with sadness This world is filled with sadness This world is filled with sadness I'm running back home to you [Instrumental] F-C-F-C, G-C-G